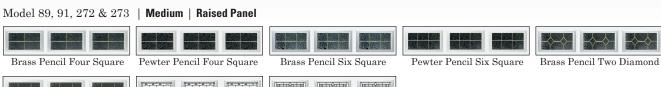

## AVAILABLE PANEL STYLES:

Models 85, 86, 87, 88, 89, 90, 91, 92, 93, 94, 272, 273

Model~86,~87,~88,~92,~93,~94,~272~&~273~ | Long Ranch | Raised Panel

Models 85, 86, 87, 88, 89, 90, 91, 92, 93, 94, 272, 273