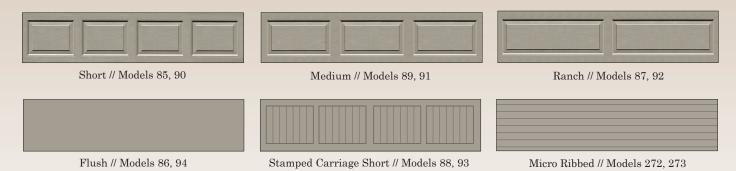

## AVAILABLE PANEL STYLES:

Models 85, 86, 87, 88, 89, 90, 91, 92, 93, 94, 272, 273

Model~86,~87,~88,~92,~93,~94,~272~&~273~ | Long Ranch | Raised Panel

Models 85, 86, 87, 88, 89, 90, 91, 92, 93, 94, 272, 273