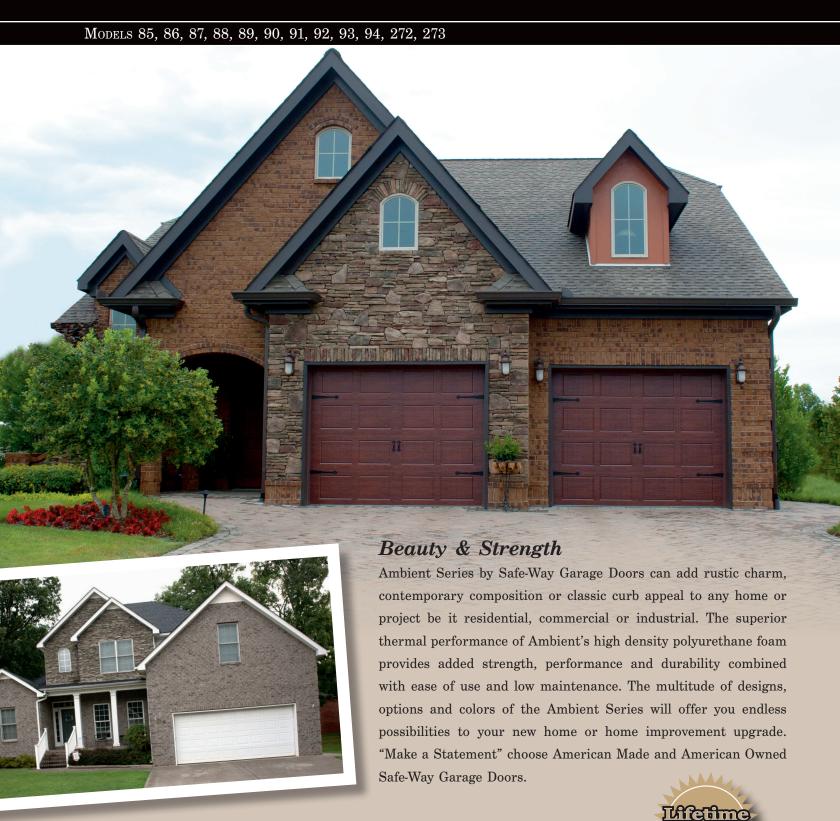

Limited WARRANT

Make a Statement.

Models 85, 86, 87, 88, 89, 90, 91, 92, 93, 94, 272, 273

## CONSTRUCTION

Two deep-drawn, tension-leveled, galvanized steel skins are polyester painted. The skins encapsulate a high density injected polyurethane core which is bonded using a polyurethane adhesive. Section joints sealed with a polypropylene bulb thermal break anchored within the polyurethane core. This construction method provides superb thermal performance, durability, strength, sound deadening qualities, and dent resistance for an all-around superior product.