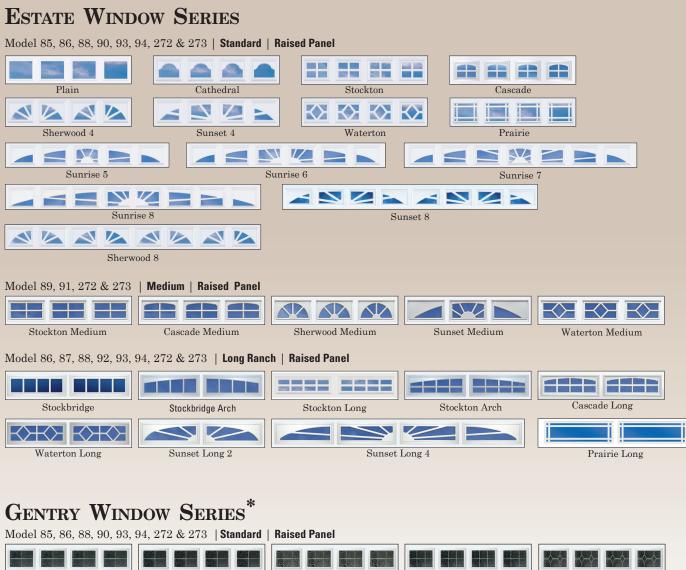

## AVAILABLE PANEL STYLES:

Models 85, 86, 87, 88, 89, 90, 91, 92, 93, 94, 272, 273

Model~86,~87,~88,~92,~93,~94,~272~&~273~ | Long Ranch | Raised Panel

Models 85, 86, 87, 88, 89, 90, 91, 92, 93, 94, 272, 273