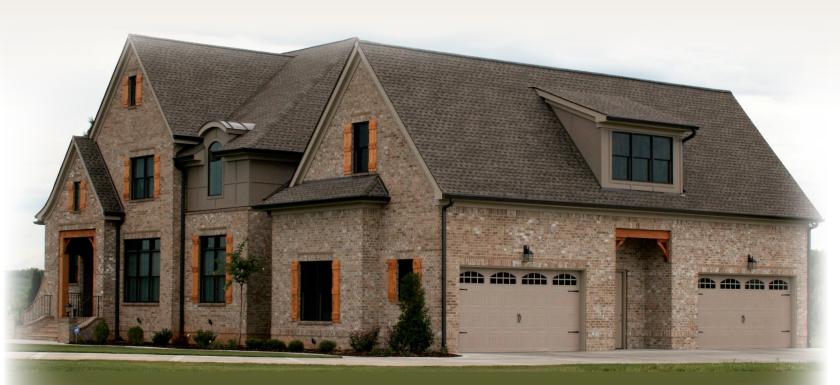

Limited WARRANT

Make a Statement.

Models 85, 86, 87, 88, 89, 90, 91, 92, 93, 94, 272, 273

## CONSTRUCTION

Two deep-drawn, tension-leveled, galvanized steel skins are polyester painted. The skins encapsulate a high density injected polyurethane core which is bonded using a polyurethane adhesive. Section joints sealed with a polypropylene bulb thermal break anchored within the polyurethane core. This construction method provides superb thermal performance, durability, strength, sound deadening qualities, and dent resistance for an all-around superior product.