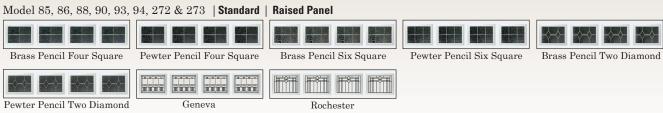

## AVAILABLE PANEL STYLES:

Models 85, 86, 87, 88, 89, 90, 91, 92, 93, 94, 272, 273

Model~86,~87,~88,~92,~93,~94,~272~&~273~ | Long Ranch | Raised Panel

Models 85, 86, 87, 88, 89, 90, 91, 92, 93, 94, 272, 273