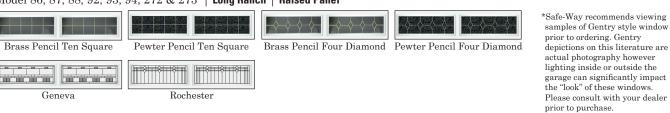

## AVAILABLE PANEL STYLES:

Models 85, 86, 87, 88, 89, 90, 91, 92, 93, 94, 272, 273

Model~86,~87,~88,~92,~93,~94,~272~&~273~ | Long Ranch | Raised Panel

Models 85, 86, 87, 88, 89, 90, 91, 92, 93, 94, 272, 273